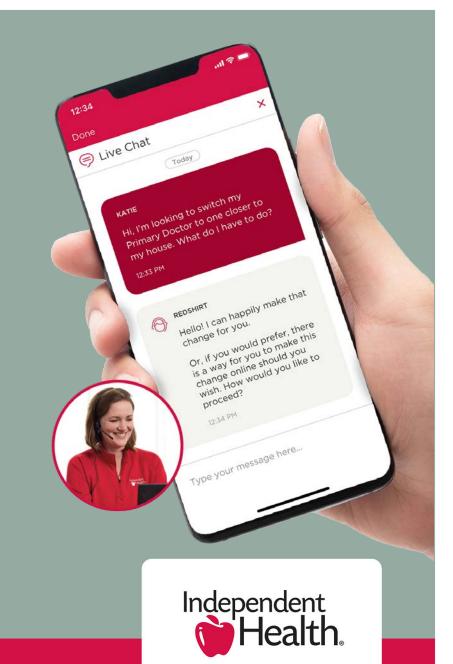

# MyIH App

### The RedShirt<sup>®</sup> Treatment at your fingertips.

Members always have secure access to their plan benefits anytime, anywhere right from their smartphone.

- Access a digital image of your member ID card at appointments or on the go
- Track your deductible and balance to always know where you stand
- Review your plan details, benefits and coverage for you and your family
- Find care with doctors, specialists and urgent care in your network
- NEW! Chat with a LIVE RedShirt® to get answers about your health plan
- NEW! Explanation of Benefits (EOB) can now be securely accessed electronically