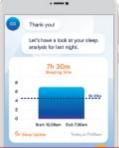

# MyIH App

### The RedShirt<sup>®</sup> Treatment at your fingertips.

Members always have secure access to their plan benefits anytime, anywhere right from their smartphone.

- Access a digital image of your member ID card at appointments or on the go
- Track your deductible and balance to always know where you stand
- Review your plan details, benefits and coverage for you and your family
- Find care with doctors, specialists and urgent care in your network
- NEW! Chat with a LIVE RedShirt® to get answers about your health plan
- NEW! Explanation of Benefits (EOB) can now be securely accessed electronically